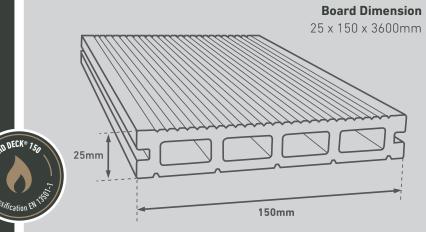

& Screw

Clip & Screw

End Cap

Fascia 74 x 11 x 3600mm

www.composite-prime.com