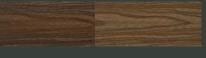

#### Dual-sided board #2

Side A - Walnut

Side B - Oak

Side A - Antique

Side B - Carbon

HD Deck® Dual is double-sided, two colours in one board!

Our **secret clip system** ensures a clean finished install on your deck without the need for unsightly screws.