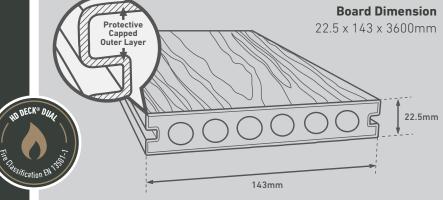

h combine to produce a high quality finished product that outperforms traditional



treated timber.

#### **Low Maintenance** & Long Life

- Will not rot or decay
- Will not warp, bend or splinter
- Requires no staining, treating or painting



## **Socially Responsible** & Friendly to the **Environment**

- FSC® 100% certified timber
- **Recycled plastics**
- Over 280 plastic milk bottles used per square metre



### Safe & Child Friendly

- **Barefoot safe**
- Slip resistant
- Free from hazardous substances



As featured in Composite Prime... durable low-maintenance decking which looks just like the real thing

Dual-sided board #1

#### Dual-sided board #2





Side A - Walnut

Side B - Oak

Side A - Antique

Side B - Carbon

HD Deck® Dual is double-sided, two colours in one board!





Our **secret clip system** ensures a clean finished install on your deck without the need for unsightly screws.









Starter Clip & Screw

Clip & Screw

**End Cap** 

Fascia 72 x 11 x 3600mm