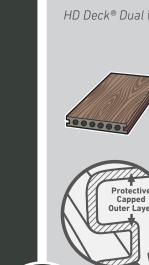

#### Dual-sided board #2

Side A - Walnut

Side B - Oak

Side A - Antique

Side B - Carbon

HD Deck® Dual is double-sided, two colours in one board!

Our **secret clip system** ensures a clean finished install on your deck without the need for unsightly screws.

Starter Clip & Screw

Clip & Screw

**End Cap** 

Fascia 72 x 11 x 3600mm