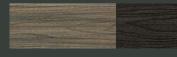

#### Dual-sided board #2

Side A - Walnut

Side B - Oak

Side A - Antique

Side B - Carbon

HD Deck® Dual is double-sided, two colours in one board!

Our **secret clip system** ensures a clean finished install on your deck without the need for unsightly screws.