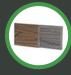

#### Dual-sided board #2

Side A - Walnut

Side B - Oak

Side A - Antique

Side B - Carbon

HD Deck® Dual is double-sided, two colours in one board!

Our **secret clip system** ensures a clean finished install on your deck without the need for unsightly screws.