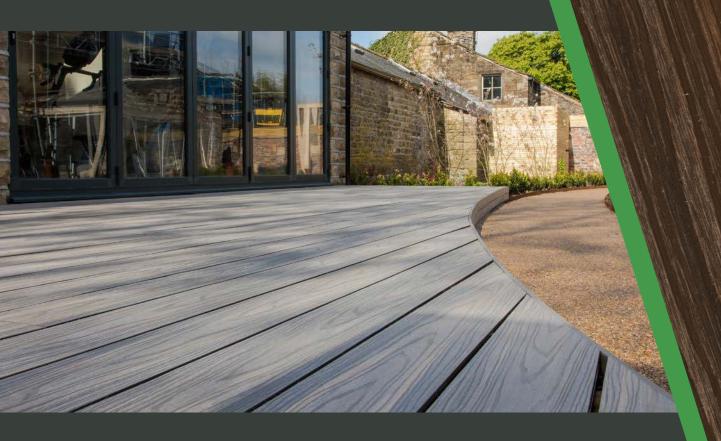

# Natural Wood Grain Composite Decking

HD Deck® Dual is our most natural looking wood plastic composite deck. With its 'capped' design creating a protective layer that offers maximum protection against stains and the elements for an extra long life. HD Deck® Dual takes composite decking to the next level.

HD Deck® Dual is made from FSC® 100% hardwood flour and recycled plastic which combine to produce a high quality finished product that outperforms traditional

treated timber.

### Safe & Child Friendly

- **Barefoot safe**
- Slip resistant
- Free from hazardous substances

As featured in Composite Prime... durable low-maintenance decking which looks just like the real thing

Dual-sided board #1