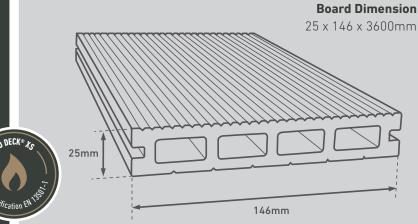

The deck is made from **FSC® 100% hardwood** flour and recycled plastic which combine to

produce a high quality finished product that outperforms traditional treated timber.