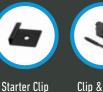

## Extra Strong Composite Decking

www.composite-prime.com

HD Deck<sup>®</sup> XS utilises wood-plastic composite technology for a superior extra strong deck that's a low maintenance and durable alternative to traditional timber decking.