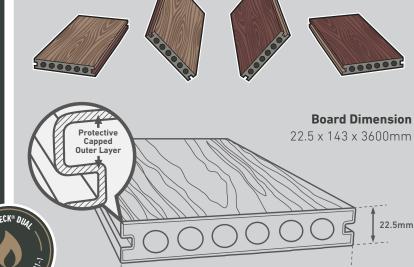

HD Deck® Dual is made from FSC® 100% hardwood flour and recycled plastic which combine to produce a high quality finished product that outperforms traditional

As featured in

Side A - Walnut

Dual-sided board #1

Side B - Oak

HD Deck® Dual is double-sided, two colours in one board!

treated timber.

143mm

Composite Prime... durable low-maintenance decking which

Side A - Antique

looks just like the real thing

Dual-sided board #2

Side B - Carbon

Starter Clip & Screw

Clip & Screw