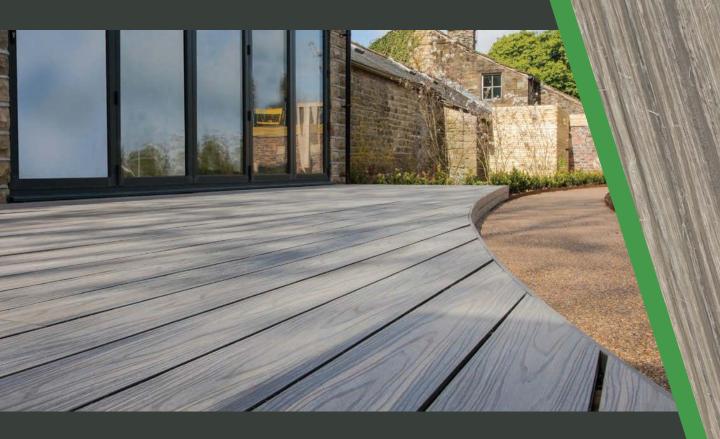

## Natural Wood Grain Composite Decking

HD Deck® Dual is our most natural looking wood plastic composite deck. With its 'capped' design creating a protective layer that offers maximum protection against stains and the elements for an extra long life. HD Deck® Dual takes composite decking to the next level.

HD Deck® Dual is made from FSC® 100% hardwood flour and recycled plastic which combine to produce a high quality finished product that outperforms traditional

As featured in

Side A - Walnut

Dual-sided board #1

Side B - Oak

HD Deck® Dual is double-sided, two colours in one board!

treated timber.