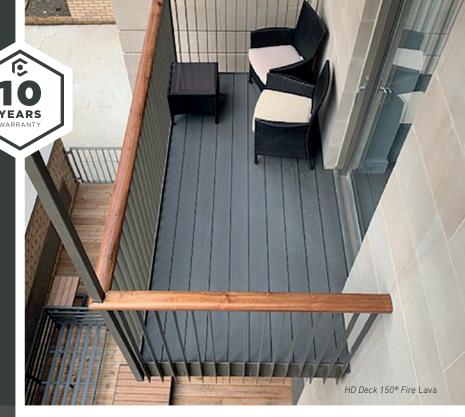

### Class B Fire Rated Composite Decking

HD Deck 150® Fire Silver

www.composite-prime.com

Board Dimensions: 25 x 150 x 3600mm

HD Deck 150<sup>®</sup> Fire offers the same benefits of HD Deck 150<sup>®</sup> but is **fire rated to class B**. The higher rating provides customers with balconies, verandahs and roof terraces peace of mind fire protection.