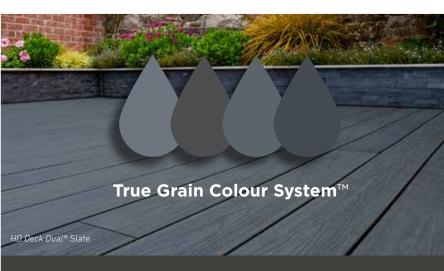

### HD Deck<sup>®</sup> Dual is made from FSC<sup>®</sup> 100% hardwood flour and recycled plastic which

combine to produce a high quality finished product that outperforms traditional treated timber.

HD Deck<sup>®</sup> Dual has a unique **True Grain Colour System**<sup>™</sup> – a subtle variation replicating the natural depth of colour seen in timber – which ensures that no two boards are the same colour. HD Deck<sup>®</sup> Dual is the most natural looking composite decking board on the market.