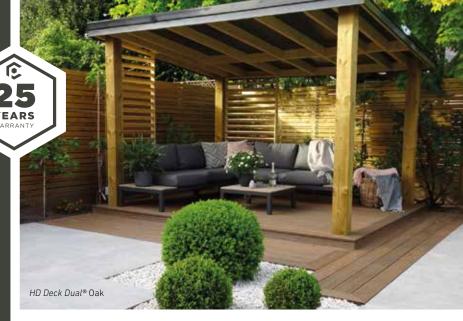

#### Board Dimensions: **22.5 x 143 x 3600mm**

HD Deck<sup>®</sup> Dual is our most natural looking wood plastic composite deck. With its 'capped' design creating a protective layer that offers **maximum protection** against stains and the elements for an extra long life. HD Deck<sup>®</sup> Dual takes composite decking to the next level.

### HD Deck<sup>®</sup> Dual is made from FSC<sup>®</sup> 100% hardwood flour and recycled plastic which

combine to produce a high quality finished product that outperforms traditional treated timber.

HD Deck<sup>®</sup> Dual has a unique **True Grain Colour System**<sup>™</sup> – a subtle variation replicating the natural depth of colour seen in timber – which ensures that no two boards are the same colour. HD Deck<sup>®</sup> Dual is the most natural looking composite decking board on the market.