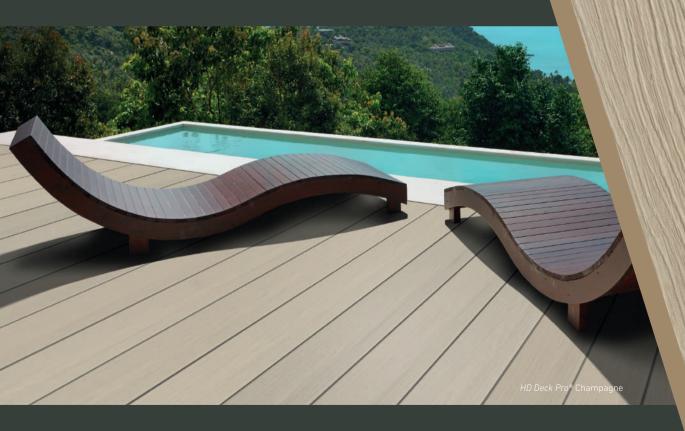

## Premium Extra-Wide Composite Decking

**Board Dimensions:** 

22.5 x 200 x 3600mm

HD Deck® Pro delivers luxury. Available in two designer shades, this extra-wide composite decking board features a traditional wood grain that will add quality and style to any outdoor living space.

Made from FSC® 100% hardwood flour and recycled plastic, which combine to produce a high quality finished product that offers the low maintenance benefits of composite decking and outperforms traditional