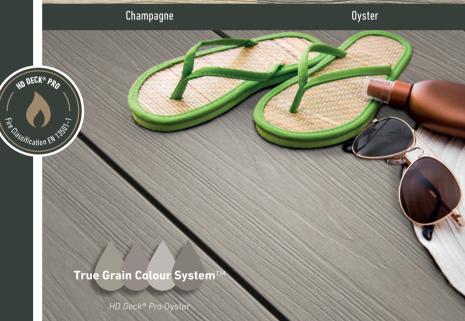

## Premium Extra-Wide Composite Decking

**Board Dimensions:** 

22.5 x 200 x 3600mm

HD Deck® Pro delivers luxury. Available in two designer shades, this extra-wide composite decking board features a traditional wood grain that will add quality and style to any outdoor living space.