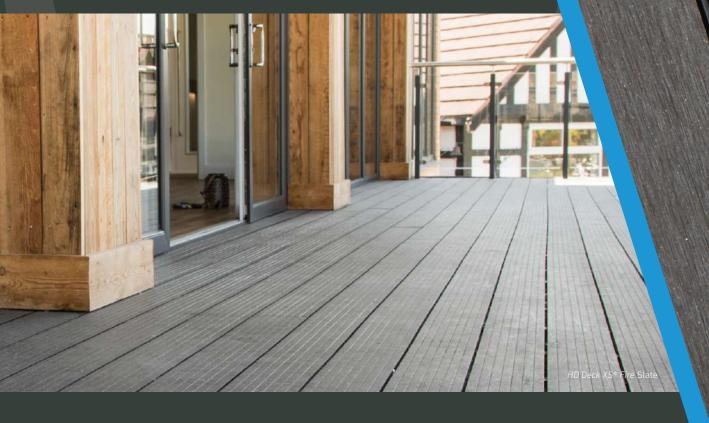

# HDDECK® XS A Composite Prime Product

Fire Rated
Composite Decking

**Board Dimensions:** 25 x 146 x 3600mm

HD Deck XS® Fire offers the same benefits of HD Deck XS® but with a class B level fire rating. The higher rating provides customers with balconies, verandas and roof terraces peace of mind fire protection.

The deck is made from FSC® 100% hardwood flour and recycled plastic which combine to produce a high quality finished product that outperforms treated timber.