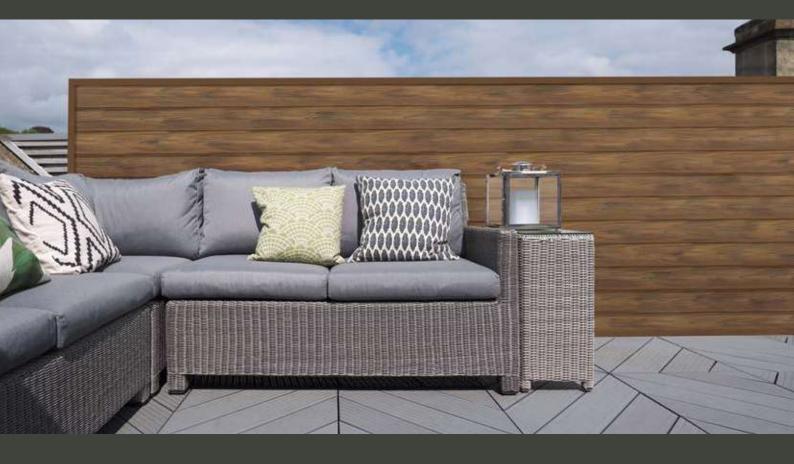

#### HD Clad Pro<sup>™</sup> provides a **low maintenance**, durable alternative to traditional timber

cladding that is available in a range of natural colours. The invisible clip fixings and trims allow for an uncomplicated installation which will transform the exterior of residential and commercial properties alike.

HD Clad Pro<sup>™</sup> composite cladding exclusively uses FSC® 100% certified hardwood flour and recycled plastic which combine to produce a high quality product that outperforms traditional timber. The HD Clad Pro<sup>™</sup> system offers a range of complementary trims to complete your cladding project.

### Maintenance Complete System

- Easy to install
- Concealed fixings
- Composite trims
- Install horizontally or vertically

Cedar Brown Slate

**Cedar Grey** 

Carbon