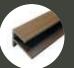

## HD CLAD<sup>®</sup> PRO

**Board Dimensions:** 22 x 136 x 3600mm

**Multiple** 

Applications

Modular buildings

Garden buildings

Residential

Commercial

#### HD Clad Pro<sup>™</sup> provides a **low maintenance**, durable alternative to traditional timber

cladding that is available in a range of natural colours. The invisible clip fixings and trims allow for an uncomplicated installation which will transform the exterior of residential and commercial properties alike.

HD Clad Pro<sup>™</sup> composite cladding exclusively uses FSC® 100% certified hardwood flour and recycled plastic which combine to produce a high quality product that outperforms traditional timber. The HD Clad Pro<sup>™</sup> system offers a range of complementary trims to complete your cladding project.