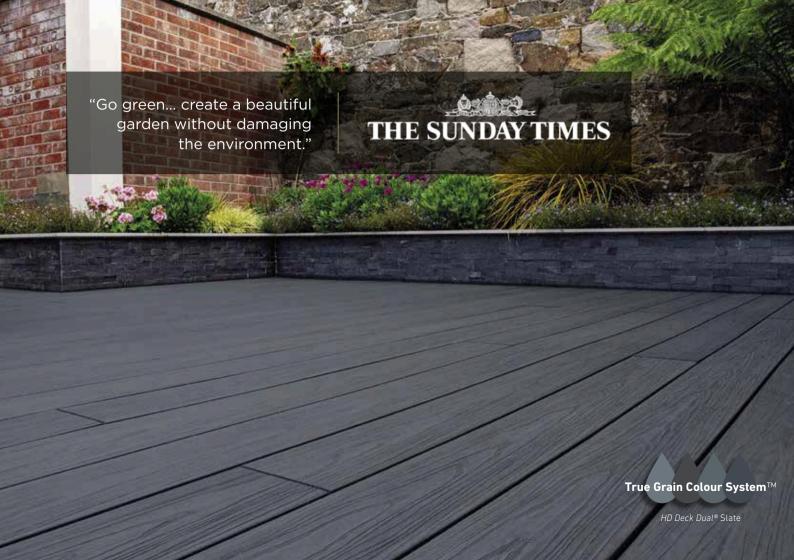

# HD DECK® BUAL

HD Deck Dual® decking boards have an unrivalled likeness to timber, which really sets them apart from other composites.

The natural wood grain not only looks and feels great, it offers **maximum performance against stains**.

Our unique **True Grain Colour System**<sup>™</sup> replicates the subtle variation and depth of colour seen in timber – and ensures no two boards are the same colour.

This dual-coloured composite board offers a **reversible two-colour option**, providing the opportunity to lay a deck with contrasting colours to create a bespoke finish.

HD Deck Dual® also features a 'capped' design, creating a **coated layer** that offers increased protection against fading and the elements, for an extra long life.

- Natural wood grain
- True Grain Colour System™
- No two boards are the same
- · Capped stain resistant
- Slip resistant
- Durable
- Reversible