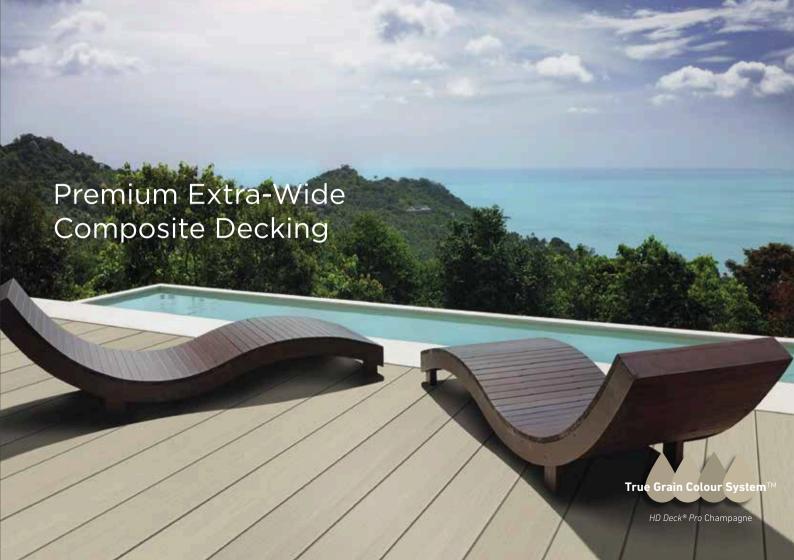

# HD DECK® pro

HD Deck® Pro delivers luxury. This extrawide composite decking board features a traditional wood grain that will add quality and style to any outdoor living space.

This double-sided composite board comes in two on-trend **designer shades**. The light hue of champagne is subtle and warm, whilst the elegant tone of oyster is neutral and understated.

And *HD Deck® Pro* is the only **200mm wide** capped composite decking board in the UK.

HD Deck® Pro takes composite decking boards to the next level, with its 'capped' design, creating a **coated layer** that offers increased protection against fading and the elements, for an extra long life.

- Premium 200mm extra-wide
- Natural wood grain
- Capped stain resistant
- Slip resistant
- Durable
- Reversible