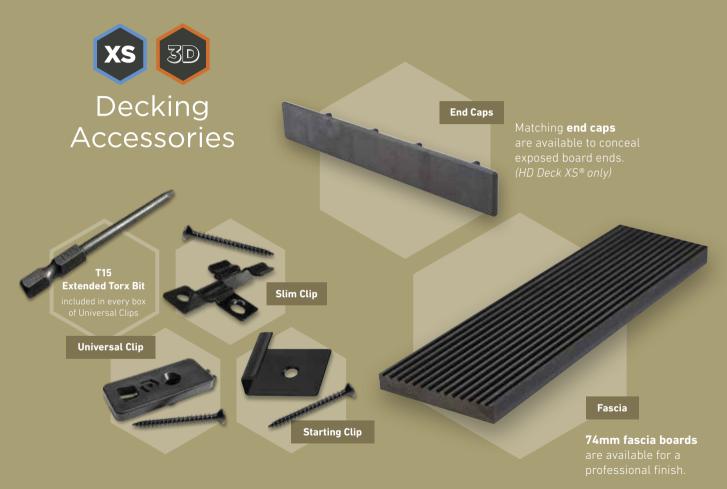

### HD PROTECT™

**HD Protect™** Premium Joist and Flashing Tape is a self-adhesive tape designed to protect the top of your timber from moisture that can lead to rot.

- Extends the life of timber joists
- Oversized for extra coverage
- Waterproof barrier
- Extra thick for superior self-sealing
- Clean and easy to use

# **EDGE**<sup>™</sup> Balustrade System

**EDGE™ Balustrade System** is supplied as a kit that contains everything you need to install this stylish and low maintenance solution quickly and easily.

- Ready to fit and easy to assemble
- Will not rot or decay
- Very strong and fade resistant
- Requires no treatment, staining or paint
- Complies with building regulations
- 100% recyclable
- Fully reinforced

Outside corner trim

Starter clip

Inside corner trim

Starter strip

End trim F-shaped

Fixing clip

Joining trim I-shaped

Spacer button