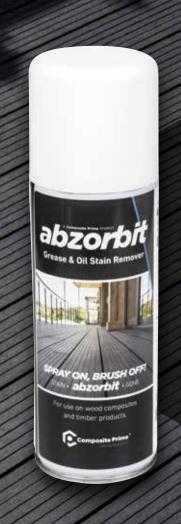

# A Composite Prime Product A Composite Prime Product TM

**Grease & Oil Stain Remover** 

Abzorbit™ is a revolutionary new aerosol spray that treats and removes grease and oil stains. Simply spray on and brush off!

Abzorbit™ can be used to treat stains on any timber or uncapped composite decking product. Ideal for use on HD Deck XS® and HD Deck XS® Fire.

Watch the video online at www.composite-prime.com/resources