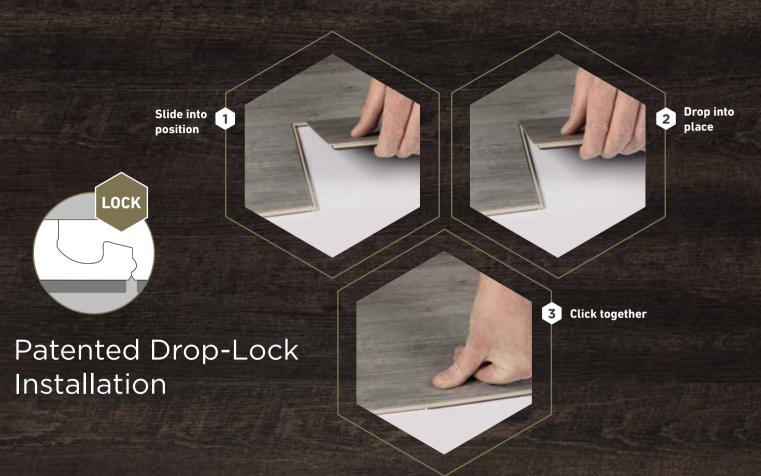

The patented one piece drop-lock installation system eliminates the need for specialist tools.

- Quick and smooth installation
- Compatible with underfloor heating
- **Domestic and commercial use** (Class 33)
- Colour fast (Grade 6)
- Matching trims
- Waterproof