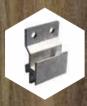

Outside corner trim

Starter clip

Inside corner trim

Starter strip

End trim F-shaped

Fixing clip

Joining trim I-shaped

Spacer button