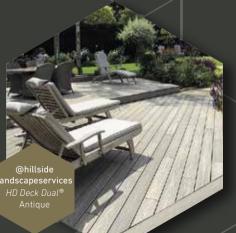

# HD DECK® BUAL

HD Deck Dual® decking boards have an unrivalled likeness to timber, which really sets them apart from other composites.

The natural wood grain not only looks and feels great, it offers **maximum performance against stains**.