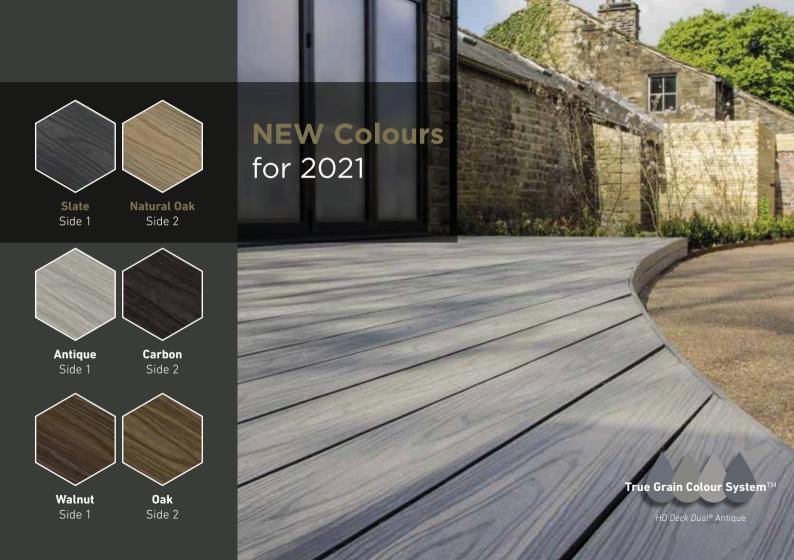

Our unique **True Grain Colour System**<sup>™</sup> replicates the subtle variation and depth of colour seen in timber – and ensures no two boards are the same colour.

This dual-coloured composite board offers a **reversible two-colour option**, providing the opportunity to lay a deck with contrasting colours to create a bespoke finish.

HD Deck Dual® also features a 'capped' design, creating a **coated layer** that offers increased protection against fading and the elements, for an extra long life.

- Natural wood grain
- True Grain Colour System™
- No two boards are the same
- · Capped stain resistant
- Slip resistant
- Durable
- Reversible