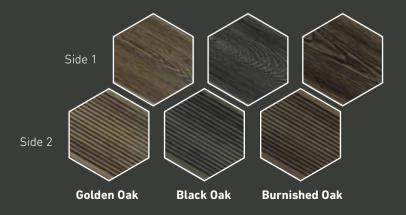

# HD DECK® 30

The unique True Grain Colour System™
– a subtle variation replicating the
natural tones seen in timber – ensures
that no two boards are the same colour.

*HD Deck*® *3D* is available in three wood tones with a deeply textured wood grain on one side and contemporary grooves on the reverse.

- Textured wood grain one side
- Grooved reverse side
- True Grain Colour System™
- No two boards are the same
- Deep embossing
- Slip resistant
- Durable