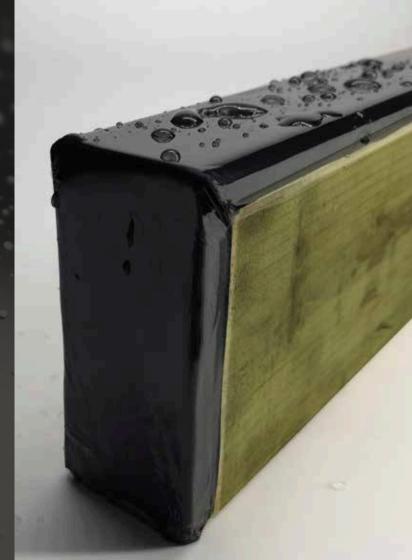

### HD PROTECT™

**HD Protect™** Premium Joist and Flashing Tape is a self-adhesive tape designed to protect the top of your timber from moisture that can lead to rot.

- Extends the life of timber joists
- Oversized for extra coverage
- Waterproof barrier
- Extra thick for superior self-sealing
- Clean and easy to use