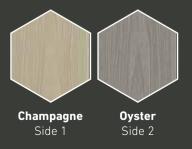

# HD DECK® pro

HD Deck® Pro delivers luxury. This extrawide composite decking board features a traditional wood grain that will add quality and style to any outdoor living space.

This double-sided composite board comes in two on-trend **designer shades**. The light hue of champagne is subtle and warm, whilst the elegant tone of oyster is neutral and understated.