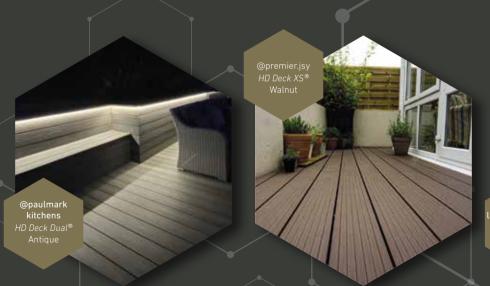

# HD DECK® BUAL

HD Deck Dual® decking boards have an unrivalled likeness to timber, which really sets them apart from other composites.

The natural wood grain not only looks and feels great, it offers **maximum performance against stains**.

HD Deck XS® comes in three different colours, which means there's plenty of variety to choose from when designing your decking to complement the space around it.

- Contemporary design
- Popular colour options
- Two reversible profiles
- Extra strong board
- Consistent colour
- Slip resistant
- Durable