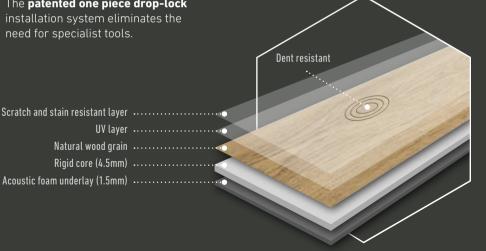

The patented one piece drop-lock installation system eliminates the need for specialist tools.

- Quick and smooth installation
- Compatible with underfloor heating
- **Domestic and commercial use** (Class 33)
- Colour fast (Grade 6)
- Matching trims
- Waterproof

Scratch and stain resistant layer ..... UV laver ..... Natural wood grain ..... Rigid core (4.5mm) .....

Touchstone™ Flooring Holborn

Brixton Whitechapel Maida Vale Chalk Farm

**Stone Finishes** 

31

|                |                      | V1 | V2 | V3 |
|----------------|----------------------|----|----|----|
| HD Deck® Pro   | Champagne            | •  |    |    |
|                | Oyster               | •  |    |    |
| HD Deck Dual®  | NEW Slate            |    | •  |    |
|                | NEW Natural Oak      |    | •  |    |
|                | Antique              |    |    | •  |
|                | Carbon               | •  |    |    |
|                | Walnut               |    | •  |    |
|                | Oak                  |    |    | •  |
| HD Deck® 3D    | Golden Oak           |    | •  |    |
|                | Black Oak            |    | •  |    |
|                | Burnished Oak        |    | •  |    |
| HD Deck XS®    | Silver               | •  |    |    |
| (flat colours) | Lava                 | •  |    |    |
|                | Walnut               | •  |    |    |
|                | Slate (XS Fire only) | •  |    |    |
| HD Clad® Pro   | Cedar Brown          |    |    | •  |
|                | Cedar Grey           |    |    | •  |
|                | Carbon               | •  |    |    |
|                | Slate                |    | •  |    |