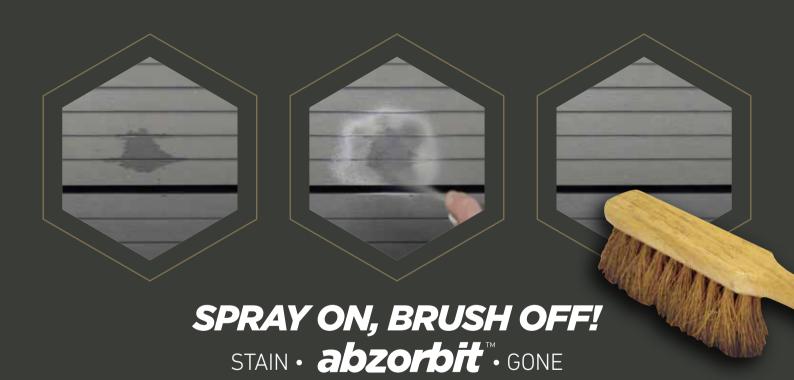

# A Composite Prime Product A Composite Prime Product TM

**Grease & Oil Stain Remover** 

Abzorbit™ is a revolutionary new aerosol spray that treats and removes grease and oil stains. Simply spray on and brush off!

Abzorbit™ can be used to treat stains on any timber or uncapped composite decking product. Ideal for use on HD Deck XS® and HD Deck XS® Fire.

Watch the video online at www.composite-prime.com/resources