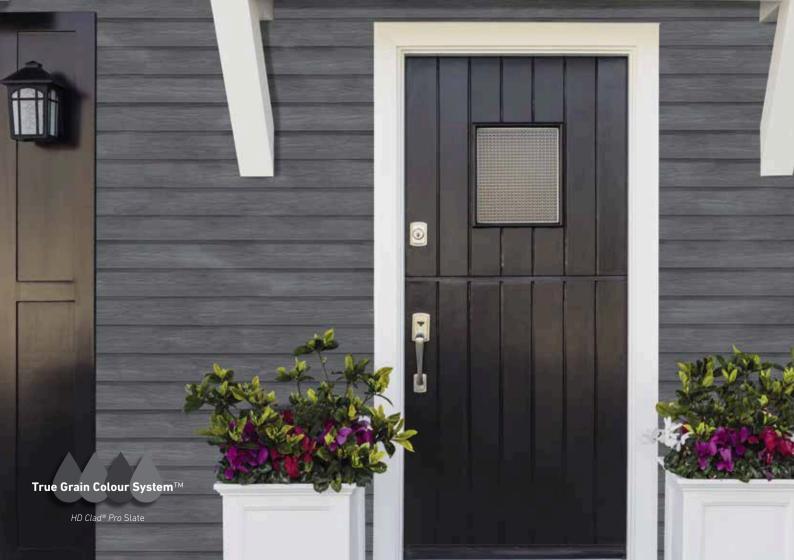

### HD CLAD® PRO

HD Clad® Pro is a wood grain, composite cladding system that offers long-lasting, low maintenance natural facades for handsome exteriors.

Enhance and transform your home and garden by choosing from a range of natural colours, designed to suit your environment. HD Clad® Pro uses exclusively FSC® 100% certified hardwood flour and recycled plastic which combine to produce a high quality finish and exceptional durability that outperforms traditional timber.

Suitable for commercial and residential properties alike, *HD Clad® Pro's* unique properties include:

- Easy installation
- Capped wood grain finish
- True Grain Colour System™
- Will not warp, bend or splinter
- Matching trims
- Mixed use application