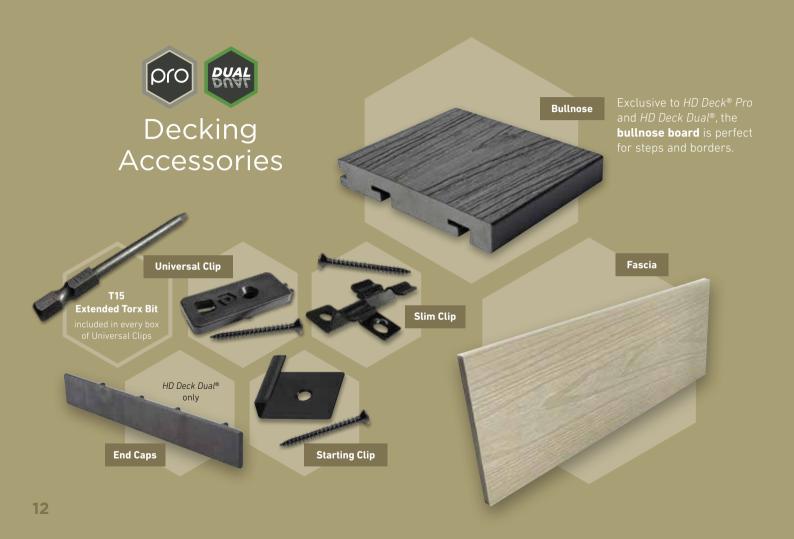

### HD PROTECT™

**HD Protect™** Premium Joist and Flashing Tape is a self-adhesive tape designed to protect the top of your timber from moisture that can lead to rot.

- Extends the life of timber joists
- Oversized for extra coverage
- Waterproof barrier
- Extra thick for superior self-sealing
- Clean and easy to use

# **EDGE**<sup>™</sup> Balustrade System

**EDGE™ Balustrade System** is supplied as a kit that contains everything you need to install this stylish and low maintenance solution quickly and easily.

- Ready to fit and easy to assemble
- Will not rot or decay
- Very strong and fade resistant
- Requires no treatment, staining or paint
- Complies with building regulations
- 100% recyclable
- Fully reinforced

Outside corner trim

Starter clip

Inside corner trim

Starter strip

End trim F-shaped

Fixing clip

Joining trim I-shaped

Spacer button