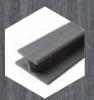

### HD PROTECT™

**HD Protect™** Premium Joist and Flashing Tape is a self-adhesive tape designed to protect the top of your timber from moisture that can lead to rot.

- Extends the life of timber joists
- Oversized for extra coverage
- Waterproof barrier
- Extra thick for superior self-sealing
- Clean and easy to use