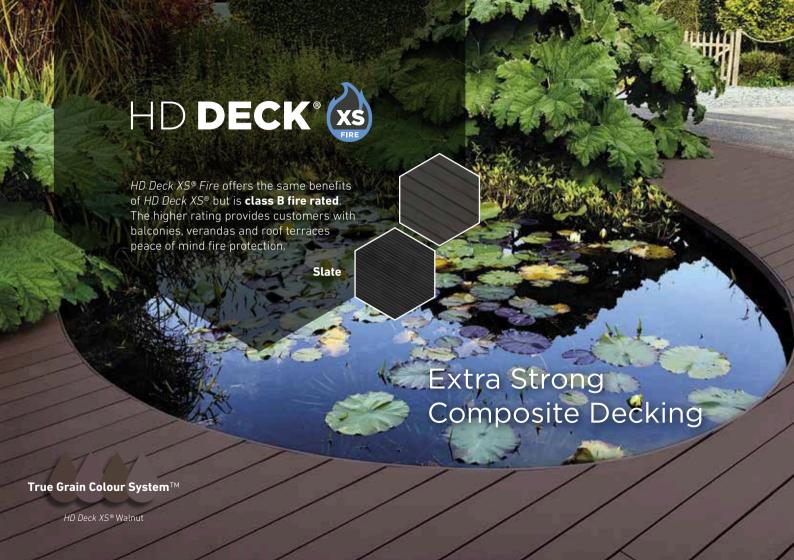

# HD DECK® (xs)

Whether you're hosting a party, barbecue or entertainment, it's good to know that Composite Prime's decking won't splinter or become slippery because of its superior composite ingredients.

HD Deck XS® comes in three different colours, which means there's plenty of variety to choose from when designing your decking to complement the space around it.

- Contemporary design
- Popular colour options
- Two reversible profiles
- Extra strong board
- Consistent colour
- Slip resistant
- Durable