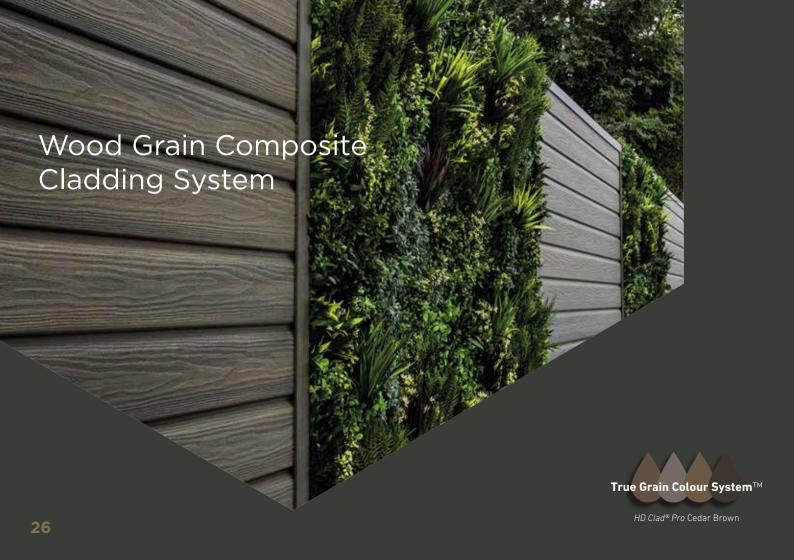

### HD CLAD® PRO

HD Clad® Pro is a wood grain, composite cladding system that offers long-lasting, low maintenance natural facades for handsome exteriors.

Enhance and transform your home and garden by choosing from a range of natural colours, designed to suit your environment. HD Clad® Pro uses exclusively FSC® 100% certified hardwood flour and recycled plastic which combine to produce a high quality finish and exceptional durability that outperforms traditional timber.

Suitable for commercial and residential properties alike, *HD Clad® Pro's* unique properties include:

- Easy installation
- Capped wood grain finish
- True Grain Colour System™
- Will not warp, bend or splinter
- Matching trims
- Mixed use application