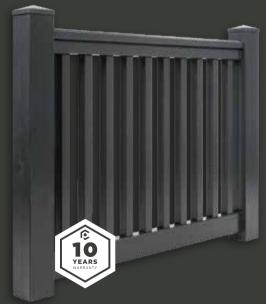

# **EDGE**<sup>™</sup> Balustrade System

**EDGE™ Balustrade System** is supplied as a kit that contains everything you need to install this stylish and low maintenance solution quickly and easily.

- Ready to fit and easy to assemble
- Will not rot or decay
- Very strong and fade resistant
- Requires no treatment, staining or paint
- Complies with building regulations
- 100% recyclable
- Fully reinforced