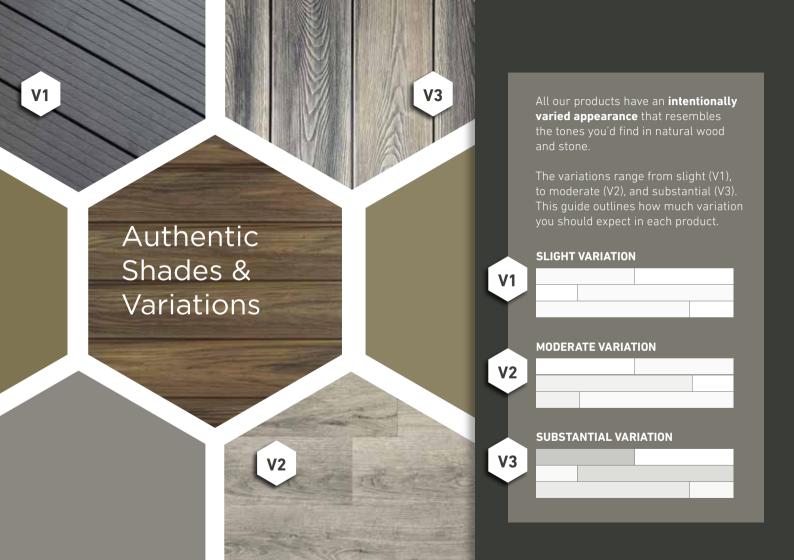

Scratch and stain resistant layer ..... UV laver ..... Natural wood grain ..... Rigid core (4.5mm) .....

Touchstone™ Flooring Holborn

Brixton Whitechapel Maida Vale Chalk Farm

**Stone Finishes** 

31

|                |                      | V1 | V2 | V3 |
|----------------|----------------------|----|----|----|
| HD Deck® Pro   | Champagne            | •  |    |    |
|                | Oyster               | •  |    |    |
| HD Deck Dual®  | NEW Slate            |    | •  |    |
|                | NEW Natural Oak      |    | •  |    |
|                | Antique              |    |    | •  |
|                | Carbon               | •  |    |    |
|                | Walnut               |    | •  |    |
|                | Oak                  |    |    | •  |
| HD Deck® 3D    | Golden Oak           |    | •  |    |
|                | Black Oak            |    | •  |    |
|                | Burnished Oak        |    | •  |    |
| HD Deck XS®    | Silver               | •  |    |    |
| (flat colours) | Lava                 | •  |    |    |
|                | Walnut               | •  |    |    |
|                | Slate (XS Fire only) | •  |    |    |
| HD Clad® Pro   | Cedar Brown          |    |    | •  |
|                | Cedar Grey           |    |    | •  |
|                | Carbon               | •  |    |    |
|                | Slate                |    | •  |    |

|                         |               | V1 | V2 | ۷3 |
|-------------------------|---------------|----|----|----|
| Touchstone™<br>Flooring | Marylebone    | M  | M  | •  |
|                         | St Paul's     | •  |    |    |
|                         | Angel         |    | •  |    |
|                         | Sloane Square |    | •  |    |
|                         | Barbican      |    | •  |    |
|                         | Pimlico       |    |    | •  |
|                         | Charing Cross |    | •  |    |
|                         | Hoxton        |    | •  |    |
|                         | Bayswater     |    | •  |    |
|                         | Knightsbridge |    | •  |    |
|                         | Holborn       |    | •  |    |
|                         | Paddington    |    |    | •  |
|                         | Brixton       | •  |    |    |
|                         | Whitechapel   | •  |    |    |
|                         | Maida Vale    |    | •  |    |
|                         | Chalk Farm    | •  |    |    |