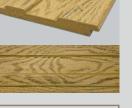

# PRODUCT COLOURS

SHADOW

FAWN

Board Dimensions: 15.5 x 179.1 x 3600mm

T: 0113 426 2770 E: hello@composite-prime.com W: composite-prime.com