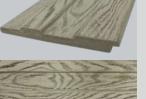

**Composite Cladding** with an ultra-realistic, enhanced woodgrain.

### Cuxury solid Board & Batten Composite Cladding with an ultra-realistic, enhanced woodgrain.

#### Born from a passionate pursuit of enhancing outdoor spaces.

Redux<sup>™</sup> Cladding is produced using over 50 metres of unique woodgrain which provides an ultra realistic timber appearance, this results in over 20 board variations & are

#### **UNIQUE GRAINS** Over 50 metres of unique woodgrain

provides an ultra realistic appearance.

# PRODUCT COLOURS

SHADOW

FAWN

Board Dimensions: 15.5 x 179.1 x 3600mm

T: 0113 426 2770 E: hello@composite-prime.com W: composite-prime.com