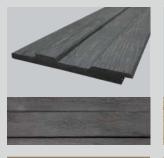

#### **UNIQUE GRAINS** Over 50 metres of unique woodgrain

provides an ultra realistic appearance.

# PRODUCT COLOURS

SHADOW

FAWN

Board Dimensions: 15.5 x 179.1 x 3600mm

T: 0113 426 2770 E: hello@composite-prime.com W: composite-prime.com